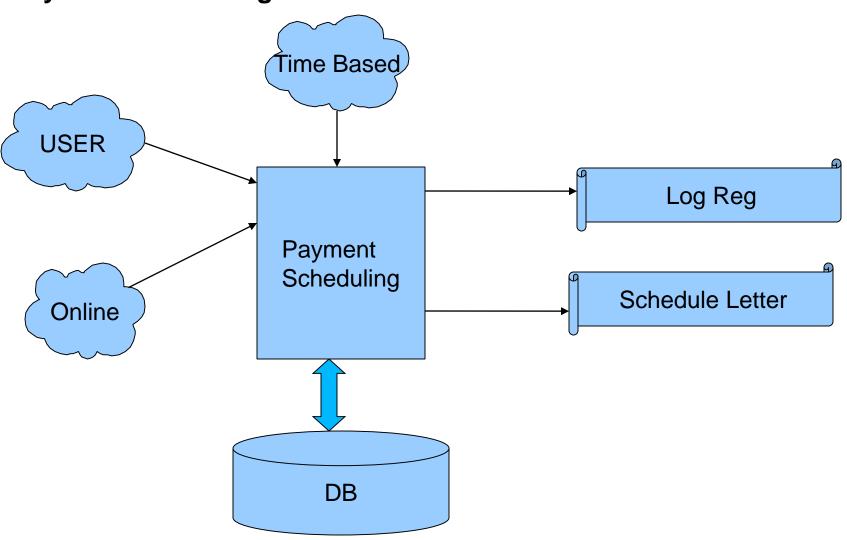

- Prospect Creation
  - Online Mode
  - Batch Mode (File Upload)
    - ASCII File Format (Pipe Delimited)
    - XLS File Format
- Allotment (Prospect to Client Conversion)
  - Prospect to Client Transition
  - Direct Allotment (Without Prospect Route)
  - Online Mode
  - Batch Mode (File Upload)
    - ASCII File Format (Pipe Delimited)
    - XLS File Format

#### **CRM A/cs – Events**



- Document Submission by Clients
- Agreement Signing with Clients
- Payment Schedule Generation
- Demand Generation for Payment/Recovery
- Receiving Payment/Collection
- Cancellation
  - Prior to Allotment
  - After Allotment

#### **CRM A/cs – Events**



- Client 360 Degree View
- Business Analytics
  - Reports
  - Inquiries



## **Prospect Creation/Registration**









#### **Payment Scheduling**









## **Payment/Collection**





#### **Plot Master Maintenance**





## **Apartment Master Maintenance**





#### **Villa Master Maintenance**





#### **Calendar Master Maintenance**





#### **Department Master Maintenance**









## **User Login**





#### **Employee Master Maintenance**





#### **Service Requests**





#### **Report Generation**







## **Inquiry**







#### **360 Degree View**





## THANK YOU

## BEST OF BREED SOFTWARE SOLUTIONS (I) PVT. LTD.

http://www.bbssl.com