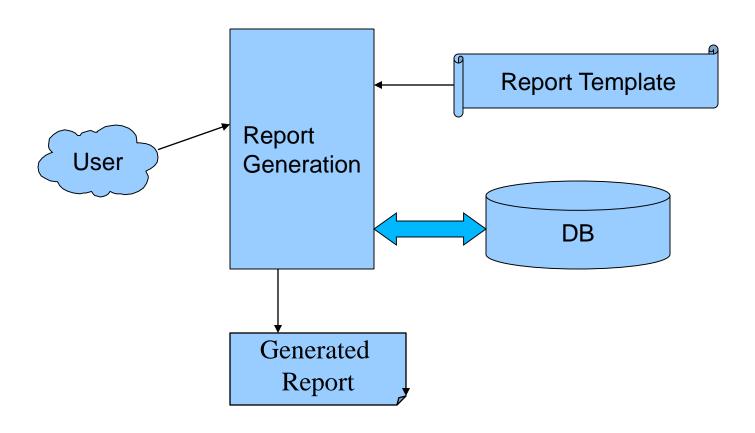

M A/cs – Events**



- Document Submission by Clients
- Agreement Signing with Clients
- Payment Schedule Generation
- Demand Generation for Payment/Recovery
- Receiving Payment/Collection
- Cancellation
  - Prior to Allotment
  - After Allotment

#### **CRM A/cs – Events**



- Client 360 Degree View
- Business Analytics
  - Reports
  - Inquiries



## **Prospect Creation/Registration**









#### **Payment Scheduling**









## **Payment/Collection**





#### **Plot Master Maintenance**





## **Apartment Master Maintenance**





#### **Villa Master Maintenance**





#### **Calendar Master Maintenance**





#### **Department Master Maintenance**









## **User Login**





#### **Employee Master Maintenance**





#### **Service Requests**





#### **Report Generation**







## **Inquiry**







#### **360 Degree View**





## THANK YOU

## BEST OF BREED SOFTWARE SOLUTIONS (I) PVT. LTD.

http://www.bbssl.com