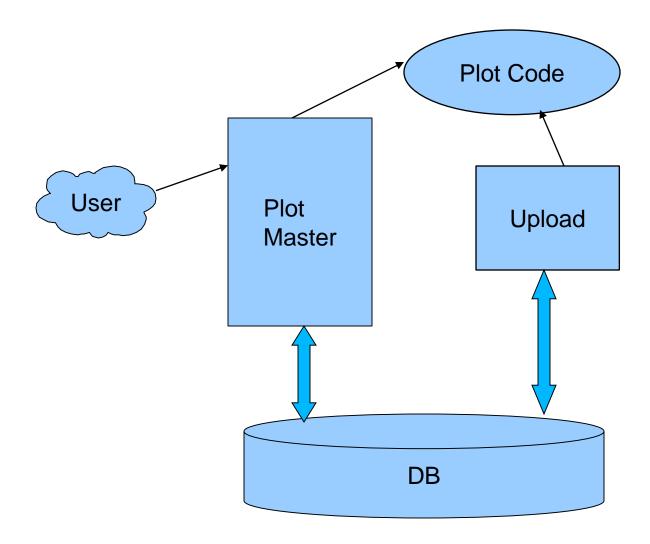

SCII File Format (Pipe Delimited)
    - XLS File Format
- Allotment (Prospect to Client Conversion)
  - Prospect to Client Transition
  - Direct Allotment (Without Prospect Route)
  - Online Mode
  - Batch Mode (File Upload)
    - ASCII File Format (Pipe Delimited)
    - XLS File Format

#### **CRM A/cs – Events**



- Document Submission by Clients
- Agreement Signing with Clients
- Payment Schedule Generation
- Demand Generation for Payment/Recovery
- Receiving Payment/Collection
- Cancellation
  - Prior to Allotment
  - After Allotment

#### **CRM A/cs – Events**



- Client 360 Degree View
- Business Analytics
  - Reports
  - Inquiries



## **Prospect Creation/Registration**









#### **Payment Scheduling**









## **Payment/Collection**





#### **Plot Master Maintenance**





## **Apartment Master Maintenance**





#### **Villa Master Maintenance**





#### **Calendar Master Maintenance**





#### **Department Master Maintenance**









## **User Login**





#### **Employee Master Maintenance**





#### **Service Requests**





#### **Report Generation**







## **Inquiry**







#### **360 Degree View**





## THANK YOU

## BEST OF BREED SOFTWARE SOLUTIONS (I) PVT. LTD.

http://www.bbssl.com