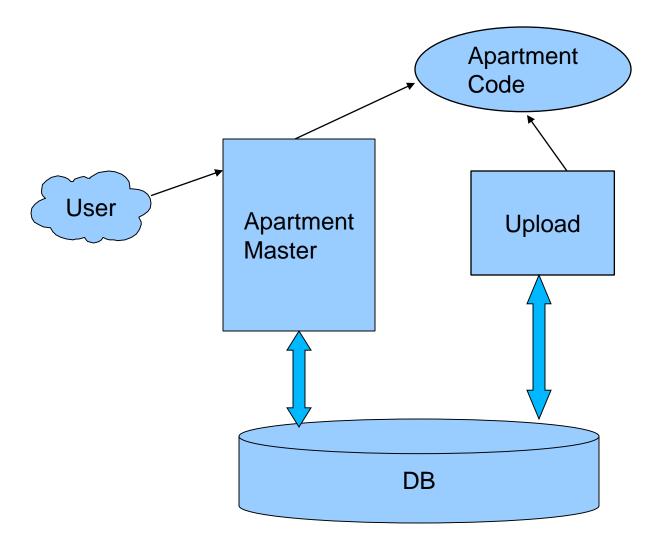

LS File Format
- Allotment (Prospect to Client Conversion)
  - Prospect to Client Transition
  - Direct Allotment (Without Prospect Route)
  - Online Mode
  - Batch Mode (File Upload)
    - ASCII File Format (Pipe Delimited)
    - XLS File Format

#### **CRM A/cs – Events**



- Document Submission by Clients
- Agreement Signing with Clients
- Payment Schedule Generation
- Demand Generation for Payment/Recovery
- Receiving Payment/Collection
- Cancellation
  - Prior to Allotment
  - After Allotment

#### **CRM A/cs – Events**



- Client 360 Degree View
- Business Analytics
  - Reports
  - Inquiries



## **Prospect Creation/Registration**









#### **Payment Scheduling**









## **Payment/Collection**





#### **Plot Master Maintenance**





## **Apartment Master Maintenance**





#### **Villa Master Maintenance**





#### **Calendar Master Maintenance**





#### **Department Master Maintenance**









## **User Login**





#### **Employee Master Maintenance**





#### **Service Requests**





#### **Report Generation**







## **Inquiry**







#### **360 Degree View**





## THANK YOU

## BEST OF BREED SOFTWARE SOLUTIONS (I) PVT. LTD.

http://www.bbssl.com