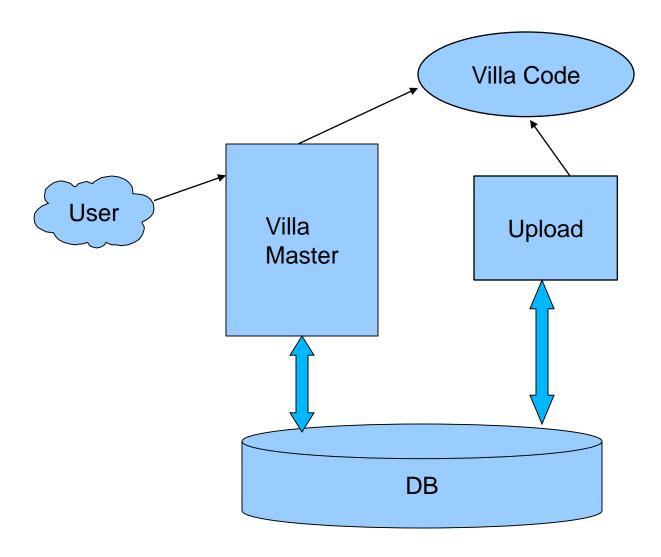

Client Conversion)
  - Prospect to Client Transition
  - Direct Allotment (Without Prospect Route)
  - Online Mode
  - Batch Mode (File Upload)
    - ASCII File Format (Pipe Delimited)
    - XLS File Format

#### **CRM A/cs – Events**



- Document Submission by Clients
- Agreement Signing with Clients
- Payment Schedule Generation
- Demand Generation for Payment/Recovery
- Receiving Payment/Collection
- Cancellation
  - Prior to Allotment
  - After Allotment

#### **CRM A/cs – Events**



- Client 360 Degree View
- Business Analytics
  - Reports
  - Inquiries



## **Prospect Creation/Registration**









#### **Payment Scheduling**









## **Payment/Collection**





#### **Plot Master Maintenance**





## **Apartment Master Maintenance**





#### **Villa Master Maintenance**





#### **Calendar Master Maintenance**





#### **Department Master Maintenance**









## **User Login**





#### **Employee Master Maintenance**





#### **Service Requests**





#### **Report Generation**







## **Inquiry**







#### **360 Degree View**





## THANK YOU

## BEST OF BREED SOFTWARE SOLUTIONS (I) PVT. LTD.

http://www.bbssl.com