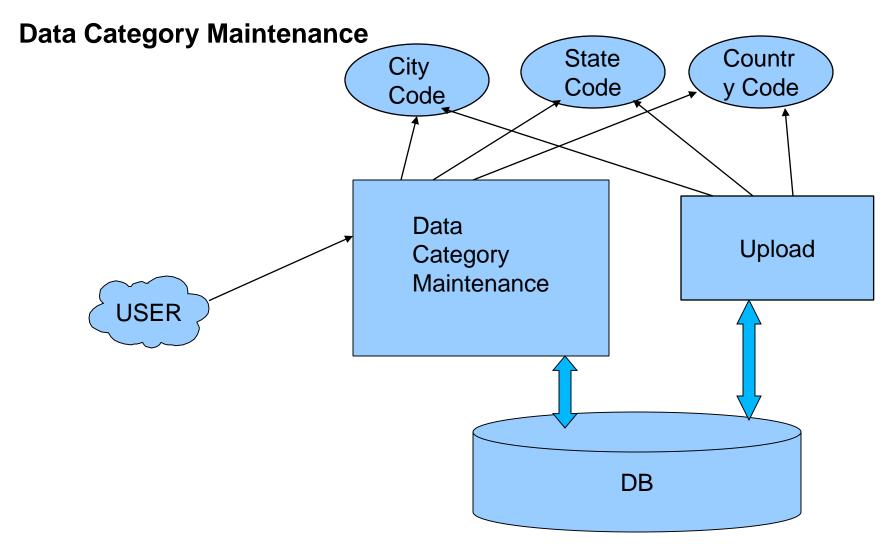

#### **CRM A/cs – Entities (Database)**

- Client Event Master
  - System/Manual Initiated Communication/Mailers/Triggers/Events
  - Client Initiated Service Requests/Complaints
- Data Category Master
   City, State, Country,...
- Department Master
- Employee Master
- Calendar Master (Holidays, etc.)
- Login Master
- Login History