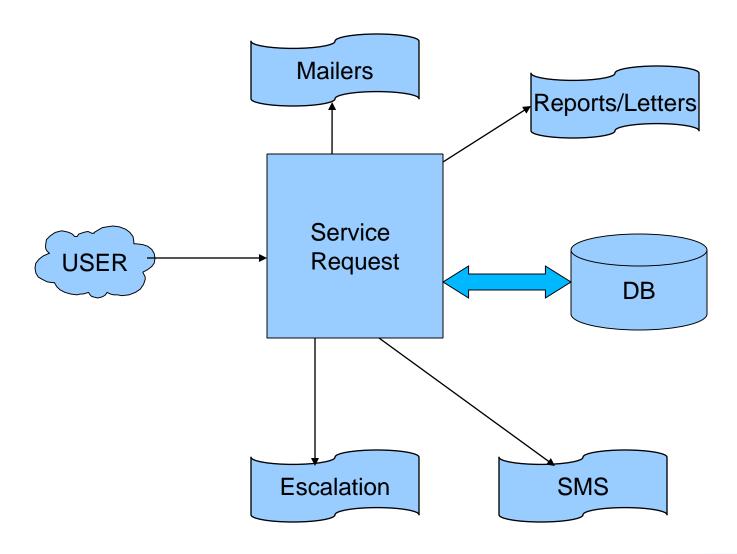

- XLS File Format

#### **CRM A/cs – Events**



- Document Submission by Clients
- Agreement Signing with Clients
- Payment Schedule Generation
- Demand Generation for Payment/Recovery
- Receiving Payment/Collection
- Cancellation
  - Prior to Allotment
  - After Allotment

#### **CRM A/cs – Events**



- Client 360 Degree View
- Business Analytics
  - Reports
  - Inquiries



## **Prospect Creation/Registration**









#### **Payment Scheduling**









## **Payment/Collection**





#### **Plot Master Maintenance**





## **Apartment Master Maintenance**





#### **Villa Master Maintenance**





#### **Calendar Master Maintenance**





#### **Department Master Maintenance**









## **User Login**





#### **Employee Master Maintenance**





#### **Service Requests**





#### **Report Generation**







## **Inquiry**







#### **360 Degree View**





## THANK YOU

## BEST OF BREED SOFTWARE SOLUTIONS (I) PVT. LTD.

http://www.bbssl.com