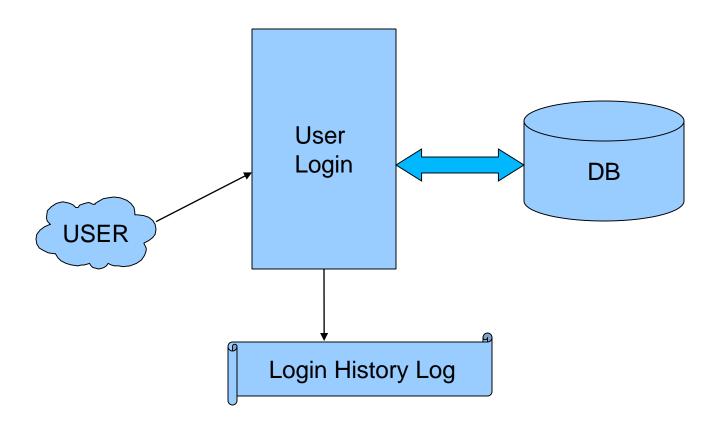

de
  - Batch Mode (File Upload)
    - ASCII File Format (Pipe Delimited)
    - XLS File Format

#### **CRM A/cs – Events**



- Document Submission by Clients
- Agreement Signing with Clients
- Payment Schedule Generation
- Demand Generation for Payment/Recovery
- Receiving Payment/Collection
- Cancellation
  - Prior to Allotment
  - After Allotment

#### **CRM A/cs – Events**



- Client 360 Degree View
- Business Analytics
  - Reports
  - Inquiries



## **Prospect Creation/Registration**









#### **Payment Scheduling**









## **Payment/Collection**





#### **Plot Master Maintenance**





## **Apartment Master Maintenance**





#### **Villa Master Maintenance**





#### **Calendar Master Maintenance**





#### **Department Master Maintenance**









## **User Login**





#### **Employee Master Maintenance**





#### **Service Requests**





#### **Report Generation**







## **Inquiry**







#### **360 Degree View**





## THANK YOU

## BEST OF BREED SOFTWARE SOLUTIONS (I) PVT. LTD.

http://www.bbssl.com