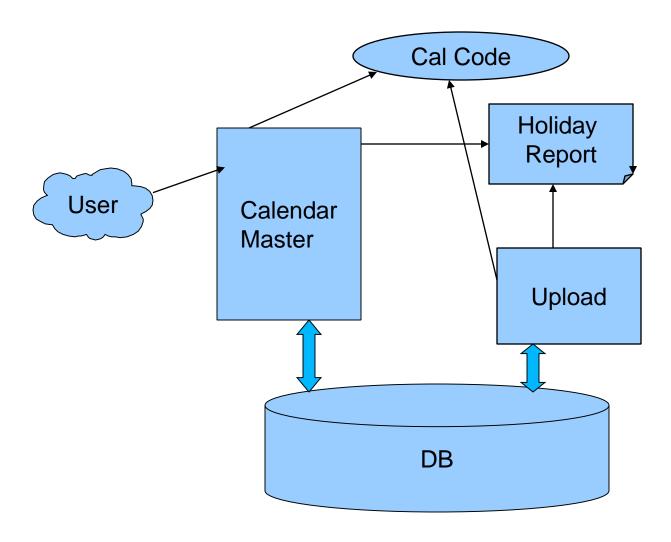

Transition
  - Direct Allotment (Without Prospect Route)
  - Online Mode
  - Batch Mode (File Upload)
    - ASCII File Format (Pipe Delimited)
    - XLS File Format

#### **CRM A/cs – Events**



- Document Submission by Clients
- Agreement Signing with Clients
- Payment Schedule Generation
- Demand Generation for Payment/Recovery
- Receiving Payment/Collection
- Cancellation
  - Prior to Allotment
  - After Allotment

#### **CRM A/cs – Events**



- Client 360 Degree View
- Business Analytics
  - Reports
  - Inquiries



## **Prospect Creation/Registration**









#### **Payment Scheduling**









## **Payment/Collection**





#### **Plot Master Maintenance**





## **Apartment Master Maintenance**





#### **Villa Master Maintenance**





#### **Calendar Master Maintenance**





#### **Department Master Maintenance**









## **User Login**





#### **Employee Master Maintenance**





#### **Service Requests**





#### **Report Generation**







## **Inquiry**







#### **360 Degree View**





## THANK YOU

## BEST OF BREED SOFTWARE SOLUTIONS (I) PVT. LTD.

http://www.bbssl.com