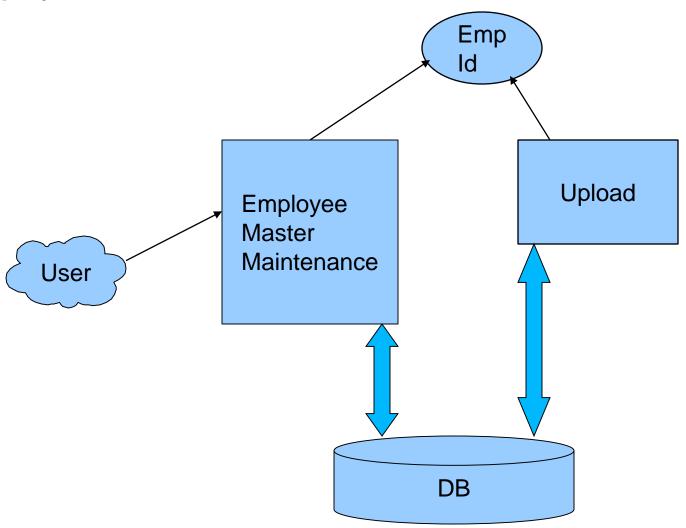

I File Format (Pipe Delimited)
    - XLS File Format

#### **CRM A/cs – Events**



- Document Submission by Clients
- Agreement Signing with Clients
- Payment Schedule Generation
- Demand Generation for Payment/Recovery
- Receiving Payment/Collection
- Cancellation
  - Prior to Allotment
  - After Allotment

#### **CRM A/cs – Events**



- Client 360 Degree View
- Business Analytics
  - Reports
  - Inquiries



## **Prospect Creation/Registration**









#### **Payment Scheduling**









## **Payment/Collection**





#### **Plot Master Maintenance**





## **Apartment Master Maintenance**





#### **Villa Master Maintenance**





#### **Calendar Master Maintenance**





#### **Department Master Maintenance**









## **User Login**





#### **Employee Master Maintenance**





#### **Service Requests**





#### **Report Generation**







## **Inquiry**







#### **360 Degree View**





## THANK YOU

## BEST OF BREED SOFTWARE SOLUTIONS (I) PVT. LTD.

http://www.bbssl.com