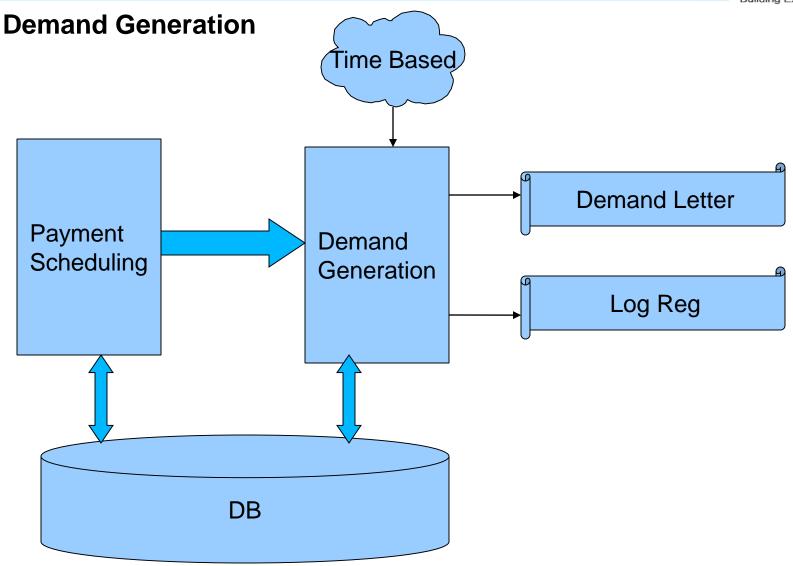

#### **CRM A/cs – Events**

- Document Submission by Clients
- Agreement Signing with Clients
- Payment Schedule Generation
- Demand Generation for Payment/Recovery
- Receiving Payment/Collection
- Cancellation
  - Prior to Allotment
  - After Allotment