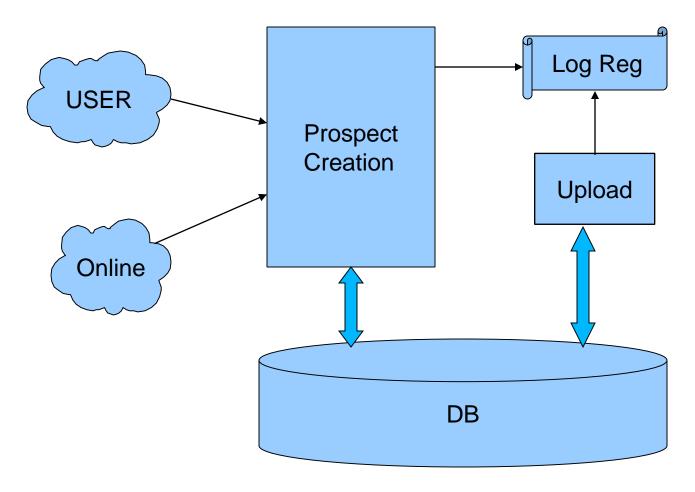

istory

#### **CRM A/cs – Events**



- Prospect Creation
  - Online Mode
  - Batch Mode (File Upload)
    - ASCII File Format (Pipe Delimited)
    - XLS File Format
- Allotment (Prospect to Client Conversion)
  - Prospect to Client Transition
  - Direct Allotment (Without Prospect Route)
  - Online Mode
  - Batch Mode (File Upload)
    - ASCII File Format (Pipe Delimited)
    - XLS File Format

#### **CRM A/cs – Events**



- Document Submission by Clients
- Agreement Signing with Clients
- Payment Schedule Generation
- Demand Generation for Payment/Recovery
- Receiving Payment/Collection
- Cancellation
  - Prior to Allotment
  - After Allotment

#### **CRM A/cs – Events**



- Client 360 Degree View
- Business Analytics
  - Reports
  - Inquiries



## **Prospect Creation/Registration**









#### **Payment Scheduling**









## **Payment/Collection**





#### **Plot Master Maintenance**





## **Apartment Master Maintenance**





#### **Villa Master Maintenance**





#### **Calendar Master Maintenance**





#### **Department Master Maintenance**









## **User Login**





#### **Employee Master Maintenance**





#### **Service Requests**





#### **Report Generation**







## **Inquiry**







#### **360 Degree View**





## THANK YOU

## BEST OF BREED SOFTWARE SOLUTIONS (I) PVT. LTD.

http://www.bbssl.com