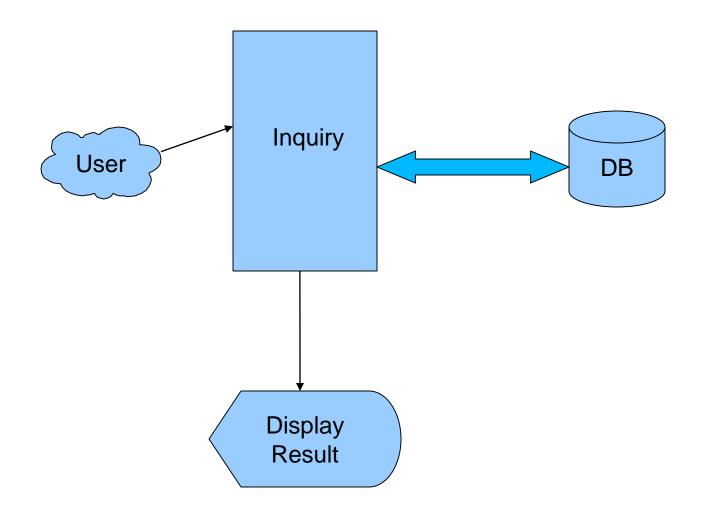

Document Submission by Clients
- Agreement Signing with Clients
- Payment Schedule Generation
- Demand Generation for Payment/Recovery
- Receiving Payment/Collection
- Cancellation
  - Prior to Allotment
  - After Allotment

#### **CRM A/cs – Events**



- Client 360 Degree View
- Business Analytics
  - Reports
  - Inquiries



## **Prospect Creation/Registration**









#### **Payment Scheduling**









## **Payment/Collection**





#### **Plot Master Maintenance**





## **Apartment Master Maintenance**





#### **Villa Master Maintenance**





#### **Calendar Master Maintenance**





#### **Department Master Maintenance**









## **User Login**





#### **Employee Master Maintenance**





#### **Service Requests**





#### **Report Generation**







## **Inquiry**







#### **360 Degree View**





## THANK YOU

## BEST OF BREED SOFTWARE SOLUTIONS (I) PVT. LTD.

http://www.bbssl.com