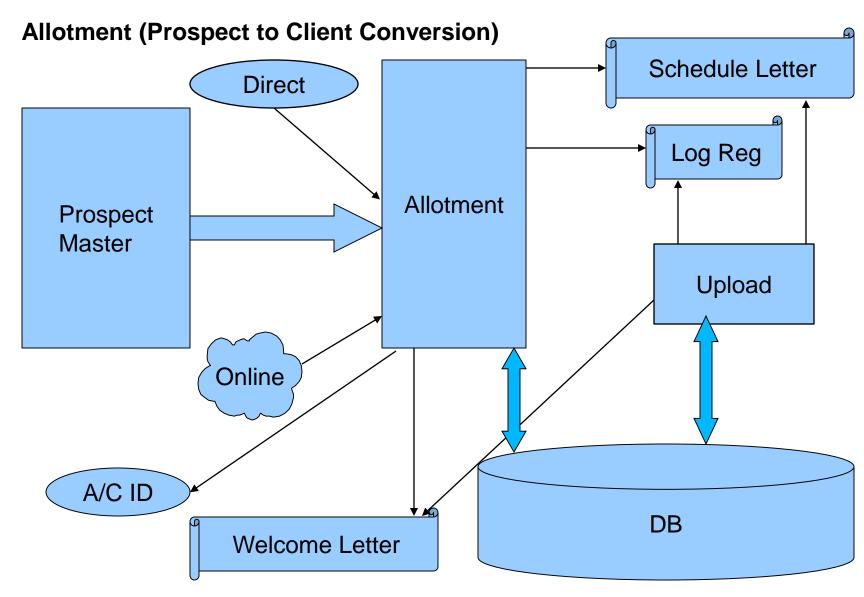

#### **CRM A/cs – Events**

- Prospect Creation
  - Online Mode
  - Batch Mode (File Upload)
    - ASCII File Format (Pipe Delimited)
    - XLS File Format
- Allotment (Prospect to Client Conversion)
  - Prospect to Client Transition
  - Direct Allotment (Without Prospect Route)
  - Online Mode
  - Batch Mode (File Upload)
    - ASCII File Format (Pipe Delimited)
    - XLS File Format