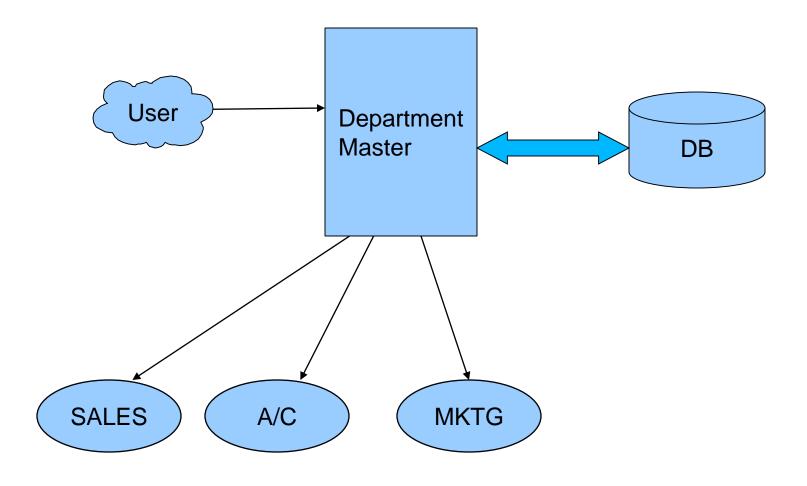

ospect Route)
  - Online Mode
  - Batch Mode (File Upload)
    - ASCII File Format (Pipe Delimited)
    - XLS File Format

#### **CRM A/cs – Events**



- Document Submission by Clients
- Agreement Signing with Clients
- Payment Schedule Generation
- Demand Generation for Payment/Recovery
- Receiving Payment/Collection
- Cancellation
  - Prior to Allotment
  - After Allotment

#### **CRM A/cs – Events**



- Client 360 Degree View
- Business Analytics
  - Reports
  - Inquiries



## **Prospect Creation/Registration**









#### **Payment Scheduling**









## **Payment/Collection**





#### **Plot Master Maintenance**





## **Apartment Master Maintenance**





#### **Villa Master Maintenance**





#### **Calendar Master Maintenance**





#### **Department Master Maintenance**









## **User Login**





#### **Employee Master Maintenance**





#### **Service Requests**





#### **Report Generation**







## **Inquiry**







#### **360 Degree View**





## THANK YOU

## BEST OF BREED SOFTWARE SOLUTIONS (I) PVT. LTD.

http://www.bbssl.com