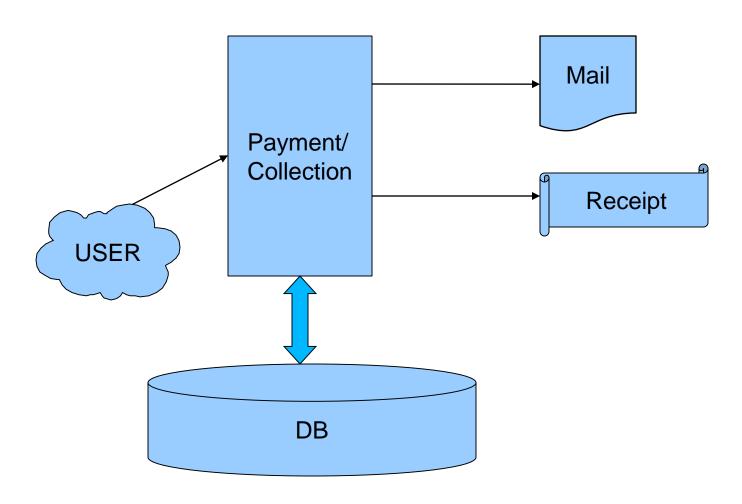

e
  - Batch Mode (File Upload)
    - ASCII File Format (Pipe Delimited)
    - XLS File Format
- Allotment (Prospect to Client Conversion)
  - Prospect to Client Transition
  - Direct Allotment (Without Prospect Route)
  - Online Mode
  - Batch Mode (File Upload)
    - ASCII File Format (Pipe Delimited)
    - XLS File Format

#### **CRM A/cs – Events**



- Document Submission by Clients
- Agreement Signing with Clients
- Payment Schedule Generation
- Demand Generation for Payment/Recovery
- Receiving Payment/Collection
- Cancellation
  - Prior to Allotment
  - After Allotment

#### **CRM A/cs – Events**



- Client 360 Degree View
- Business Analytics
  - Reports
  - Inquiries



## **Prospect Creation/Registration**









#### **Payment Scheduling**









## **Payment/Collection**





#### **Plot Master Maintenance**





## **Apartment Master Maintenance**





#### **Villa Master Maintenance**





#### **Calendar Master Maintenance**





#### **Department Master Maintenance**









## **User Login**





#### **Employee Master Maintenance**





#### **Service Requests**





#### **Report Generation**







## **Inquiry**







#### **360 Degree View**





## THANK YOU

## BEST OF BREED SOFTWARE SOLUTIONS (I) PVT. LTD.

http://www.bbssl.com